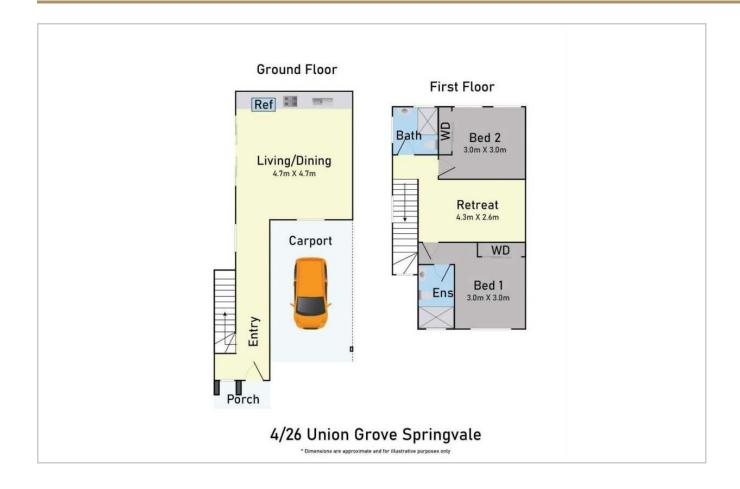

#### **Featured Units**

Price: \$630,000 Type: Townhouse

Total Size: 200sqm

Internal: 92sqm External: 108sqm

Mobile: +61 0477013797 Email: rahul@mseven.au