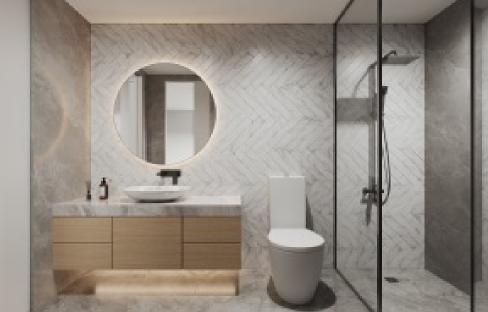

Kitchen equipped with Bosch or similar appliances including oven, gas cooktop, rangehood and dishwasher. Natural stone benchtop and quality tiles splashback.

The layout provides a good separation between public and private spaces,