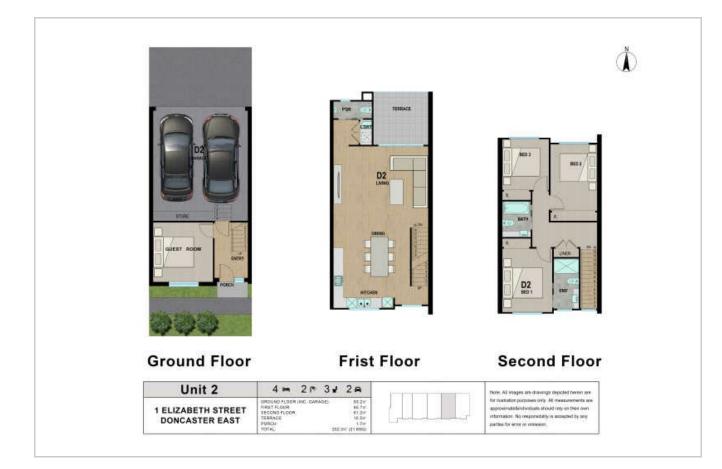

#### **Featured Units**

Lot 1 ⊨ 3 + 3 = 2

Price: \$1,190,000 Type: Townhouse

Total Size: 179.2sqm Internal: 179.2sqm

Lot 5 ⊨ 2 ÷ 1.5 🖨 1

Price: \$1,050,000 Type: Townhouse

Total Size: 137sqm Internal: 137sqm

Lot 2,3&4 

□ 4 
□ 2.5 
□ 2

Price: \$1,150,000 Type: Townhouse

Total Size: 190.1sqm Internal: 190.1sqm

Price: \$990,000 Type: Townhouse

Total Size: 116.5sqm Internal: 116.5sqm

Rahul Malik

Mobile: +61 0477013797 Email: rahul@mseven.au