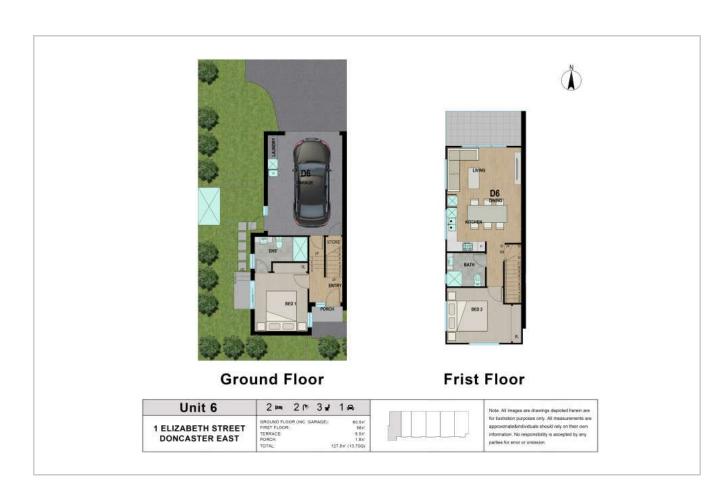

#### **Featured Units**

Lot 1 ⊨ 3 + 3 = 2

Price: \$1,190,000 Type: Townhouse

Total Size: 179.2sqm Internal: 179.2sqm

Lot 5 ⊨ 2 ÷ 1.5 🖨 1

Price: \$1,050,000 Type: Townhouse

Total Size: 137sqm Internal: 137sqm

Lot 2,3&4 

□ 4 
□ 2.5 
□ 2

Price: \$1,150,000 Type: Townhouse

Total Size: 190.1sqm Internal: 190.1sqm

Price: \$990,000 Type: Townhouse

Total Size: 116.5sqm Internal: 116.5sqm

Rahul Malik

Mobile: +61 0477013797 Email: rahul@mseven.au