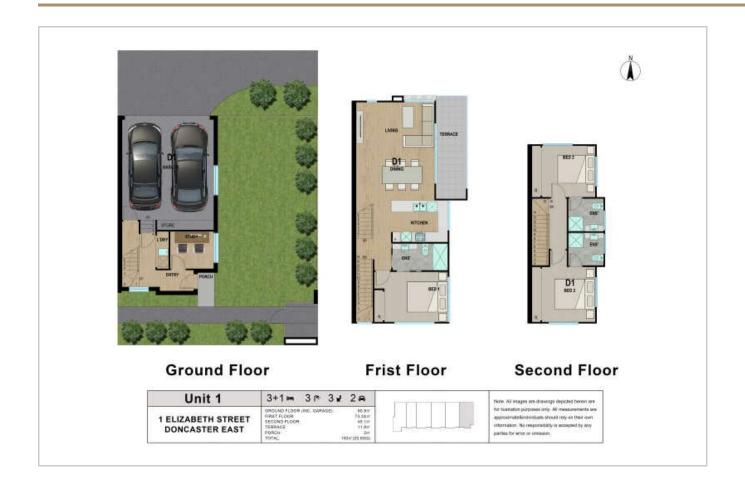

#### **Featured Units**

Lot 1 ⊨ 3 + 3 = 2

Price: \$1,190,000 Type: Townhouse

Total Size: 179.2sqm Internal: 179.2sqm

Lot 5 ⊨ 2 ÷ 1.5 🖨 1

Price: \$1,050,000 Type: Townhouse

Total Size: 137sqm Internal: 137sqm