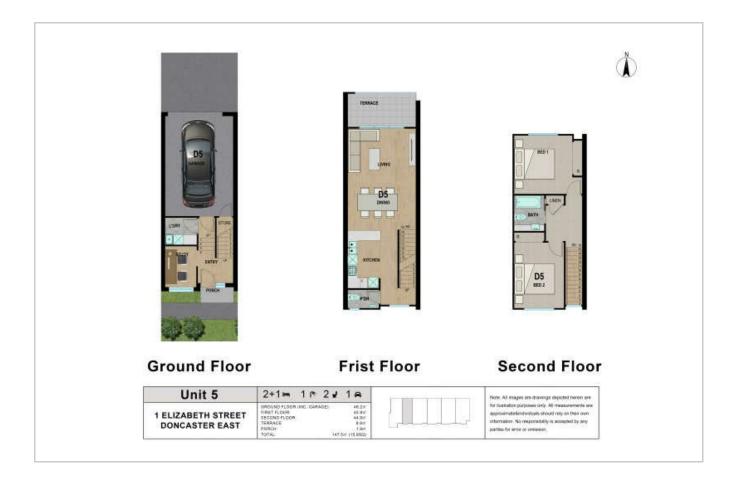

#### **Featured Units**

Lot 1 ⊨ 3 + 3 = 2

Price: \$1,190,000 Type: Townhouse

Total Size: 179.2sqm Internal: 179.2sqm

Lot 5 ⊨ 2 ÷ 1.5 🖨 1

Price: \$1,050,000 Type: Townhouse

Total Size: 137sqm Internal: 137sqm