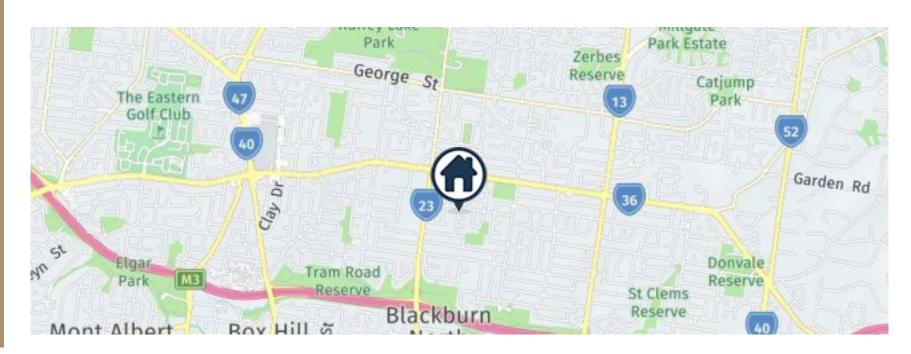

# DONCASTER EAST - 1 ELIZABETH STREET

(\$) Starting from: \$990,000

• Location: Doncaster East, Melbourne, Australia

© Expected Completion: Q2 2024

#### PRIME LOCATION WITH AFFORDABLE PRICE

Modern Townhouses at affordable price in the prime location! These stylish new homes feature all the latest amenities, including open-plan living areas, sleek kitchens, and spacious bathrooms, in the desirable suburb of Doncaster East, Easy access to Jackson Court Shopping Centre, Westfield Doncaster, with top-rated dual school zones of Doncaster Gardens Primary School and Doncaster Secondary School. Highly convenient transportation system including M3 Freeway and bus services available within walking distance. Perfect for investors and families alike.