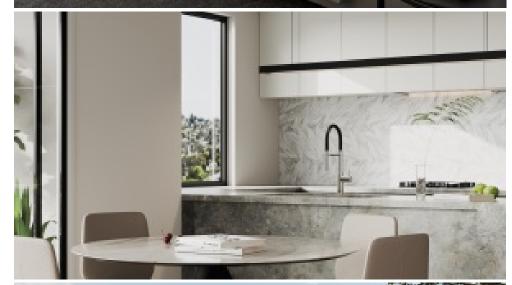

Kitchen equipped with Bosch or similar appliances including oven, gas cooktop, rangehood and dishwasher. Natural stone benchtop and quality tiles splashback.

The layout provides a good separation between public and private spaces,