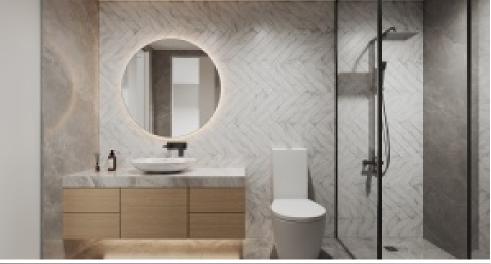

Kitchen equipped with Bosch or similar appliances including oven, gas cooktop, rangehood and dishwasher. Natural stone benchtop and quality tiles splashback.

The layout provides a good separation between public and private spaces,